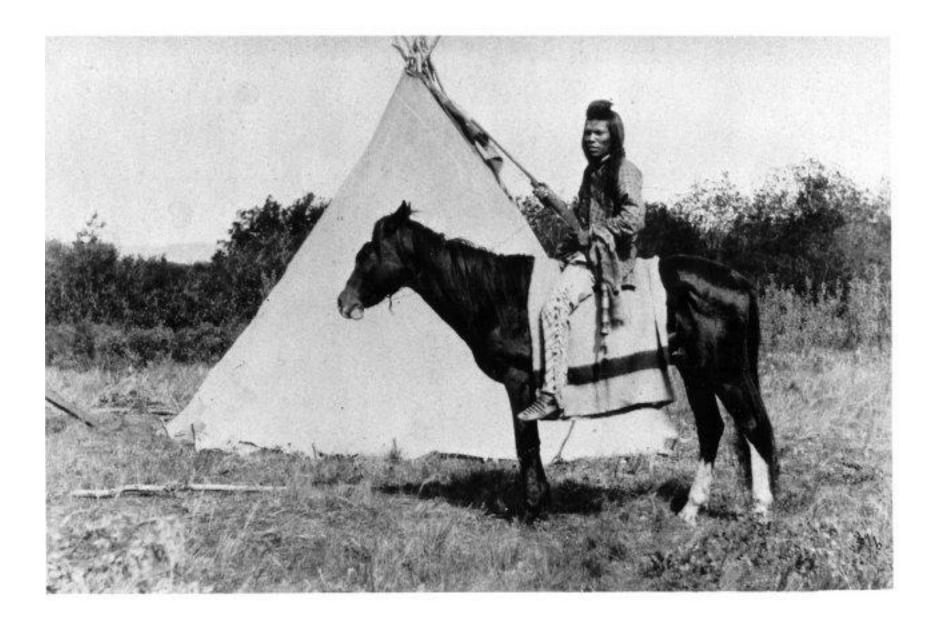

## **Cabin or Teepee Design**

You have been asked to design a replica of a cabin or teepee from the 1800's to be built in the Red River Settlement. Use materials available in this kit. Look at photographs from St. Clements Heritage photo gallery on buildings. Read the article *Creating a Masterpiece* in the Heritage Articles section. <u>http://stclementsheritage.com/index.php/resources</u>